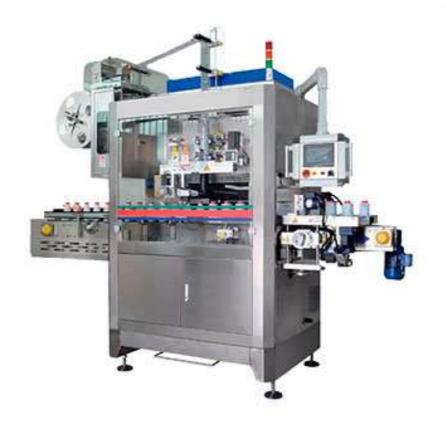

## PTB-450P High Speed Shrink Sleeve Labeler

Shrink sleeve labeler are widely used in various industrial fields; beverage, food, home and personal care and pharmaceutical products. Especially, shrink sleeve labeler are now growing in popularity for bottles, cans, and other containers.

The PTB-450p shrink sleeve labeler is designed for bottle sleeves. It can be used in various bottle sleeves and different sleeve positions. The production speed is 0-27000bph.

## Features:

- Model: PTB-450P-Shrink Sleeve Labeler
- Easy to use and maintain
- Touch screen operation and PLC control system
- Can be connected to the production line or used separately
- Production speed: 0-450bpm (can be customized according to clients' own bottles)
- Simple operation, easy to change different bottles for production
- Imported motor and sensor etc
- The main material of structure is 304 stainless steel and aluminum alloy
- 1 Year warranty & lifetime after-sale technical support