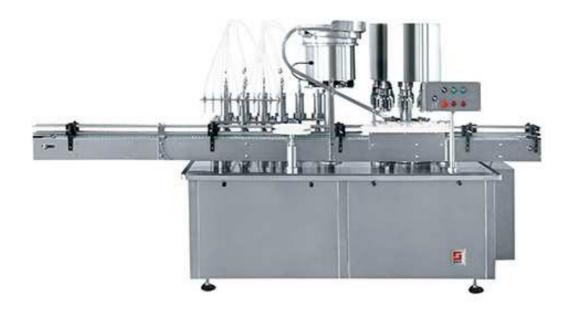

## GGZ High-Speed Filling-Cap Screwing Machine

Suitable for filling and cap screwing (capping) for glasses and plastic bottles from 30ml to 500ml.

It adopts the piston-type pump to fill and uses the electromagnetic vibration mechanism to feed caps, whilst the machine can complete the capping procedure. The machine can be connected to other machine into one compact producing line.