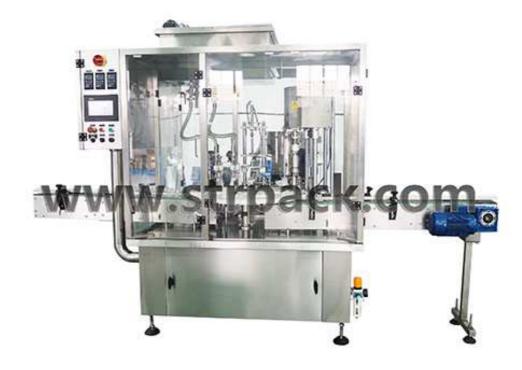

## Cream Jar Filling And Capping Machine

## **Brief Introduction:**

This is filling and capping monoblock machine for filling cream product into jars and closes the caps.

It is suitable for products such as face cream, Vaseline, ointment, paste etc which is widely applied for products in such industries as food, cosmetics, medicine, grease, daily chemical industry, detergent, pesticide and chemical industry etc.

It is custom-made machine according to different product different jars.