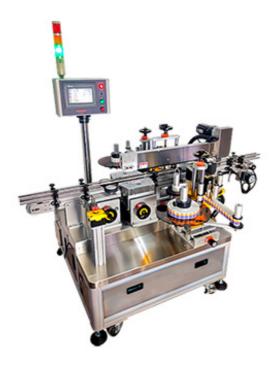

# Double Side Labeler

This model is suitable for one or both sides labeling on bottles in various industries, such as shampoo, detergent, oil bottle, cosmetic care products, lotions, and sauce.

#### **Feature**

- Flexible single/double-sided labeling can be switched for one or two labels, and the adjustable label applicator head is suitable for labeling of various sizes and shapes.
- Driven by servo motors, the speed can be automatically matched (linked up).
- Standardized and modular design for easy maintenance.
- Color touch panel and PLC control system. Easy to learn and operate.