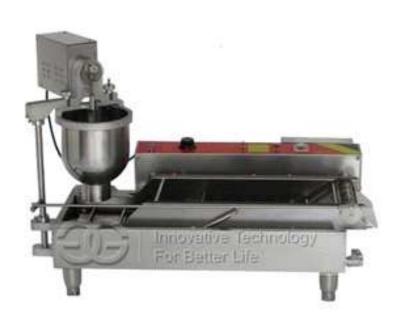

## Automatic Donut Making Machine GGNP-12

## **Main features of Automatic Donut Making Machine:**

- Stainless steel material ensures machine quality and long life expectancy.
- Excellent quality. The machine has good workmanship, work stably, and can be very lasting.
- Portable. The machine has light weight of 8KG and very portable.
- Adjustable Donuts' thickness. Adjustable Donuts' thickness can also be adjusted by adjusting the amount of materials.
- Donuts size is adjustable. Can adjust donuts size by adjusting quantity of raw materials. If more, donuts bigger, if little, donuts smaller.
- Easy to clean. Donuts host machine is consist of two parts, inside part and outside part, inside part can be taken outside; Outside part can also open heating pipes, which can facilitate daily cleaning.
- Large container design. You can install 7L material to the container.
- Controllable temperature and settable time. Temperature is controlled by micro computer with ±1°C, so it is very convenient and safe.

## **Technical Parameters:**

| Model             | GGNP-12                 |
|-------------------|-------------------------|
| Voltage/Frequency | 220V 50Hz/380V 50Hz,6KW |
| Material          | Stainless Steel         |
| Capacity          | 400-1200pcs/H           |
| Dimension         | 1100x550x650mm          |