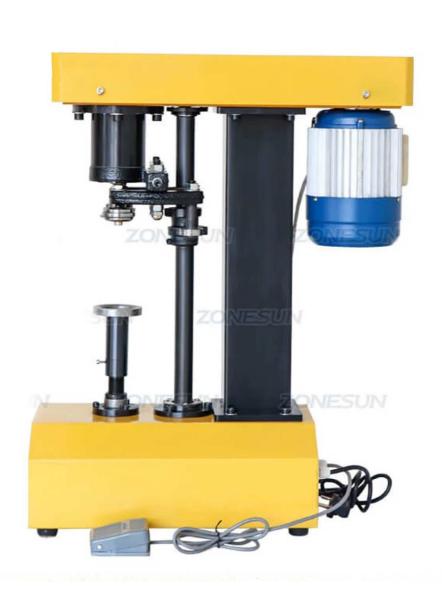

## ZS-LYC160 Semi-automatic Canned Food Beer Plastic Can Seaming Sealing Machine

This semi-automatic capping machine is used for capping cans like paper can, ring-pull can etc. The sealing diameter is customized according to your can size, ensures the machine can work perfectly, improve sealing quality. This machine is widely used in food, drinks industries.