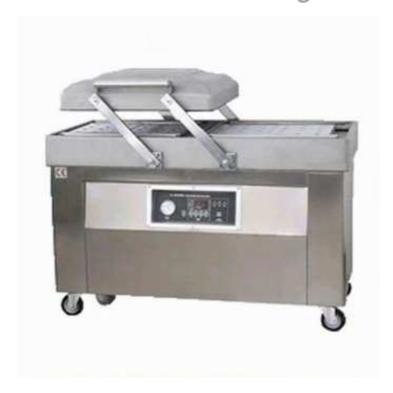

## DTDZ Double Chamber Vacuum Packing Machine

The computer-type automatic vacuum packaging machine produced by our company is designed for packaging products, which contain much water. While it is also suitable for packing medicines, grains, fruits, dried food and so on, whether in solid, powder, paste or liquid material.

## **Product advantage:**

- To adopt Japanese control circuit and foreign advanced technology and experience of the same trade, its Electrical aspects using micro-computer controller to control all overall.
- The advantages are waterproof, moisture-proof, low failure rate, long life etc. These
  advantages make the device easy to clean, even if to wash the machine directly by water
  does not cause any electrical fault.
- The whole machine adopts 304 stainless steel plate, fulfill food hygiene standards.
- Its unique design of tilt table can guarantee no loss of moisture in products, so that the products with water content are easier to operate.

## **Technical Parameters:**

| Model               | DTDZ400B/2          | DTDZ500B/2           | DTDZ600B/2           |
|---------------------|---------------------|----------------------|----------------------|
| Upply voltage       | 220V,380V/50HZ,750W | 220V,380V/50HZ,1500W | 220V,380V/50HZ,1500W |
| Displacement        | 20m³/h              | 2X20m³/h             | 2X20m³/h             |
| Vacuum chamber size | 400×350×80mm        | 500×450×100mm        | 600×550×120mm        |
| Work cycle time     | 15-40sec            | 15-40sec             | 15-40sec             |
| Machine size        | 1000×540×920mm      | 1250×750×950mm       | 1450×750×990mm       |
| Machine<br>Weight   | 200kg               | 270kg                | 380kg                |