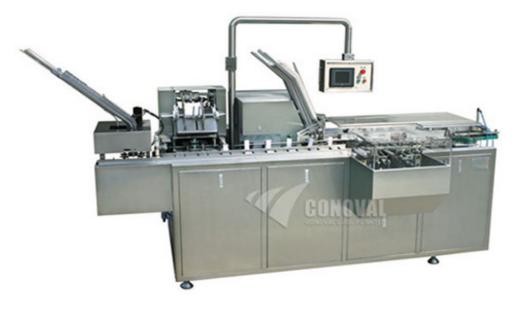

## **DDC-100H Automatic Horizontal Cartoner**

DC100H Automatic Cartoning machine applies to the encase packing of blisters, vials, cosmetics, poker and similar stuff. This machine can fold leaflet, open carton and insert stuff with leaflet into cartons, printing batch number and close carton automatically.

This machine adopts horizontal configuration, PLC control system, photocell detector installed in each station enables stable running.