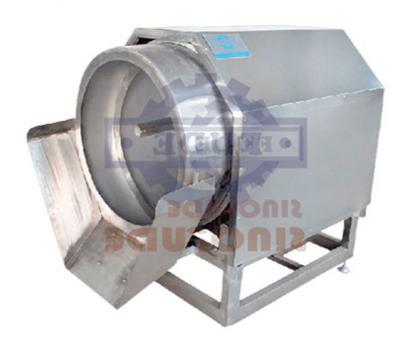

## **Description**

Our oil coating machine is a newly designed and manufactured device that makes oil-coated gummies shiny, non-sticky, and easy to digest. The machine is made of stainless steel and has a spiral design that makes the gummies move back and forth in the drum while they're being coated with oil.

## **Feature and Application:**

The oil coating machine is used to coat gummy candies with oil. The machine consists of a revolving drum made of stainless steel coated with a unique spiraling design. The spiraling design allows the gummy candy to absorb the oil evenly.

The gummy candy is placed inside the drum and rotates to coat each piece. The rotation allows for even oil distribution over each piece and ensures that no gummy gets left behind during the process.

After the coating process, the gummy candies are collected into a basket and then moved to the next machine, where they are dried off before being packaged and shipped.