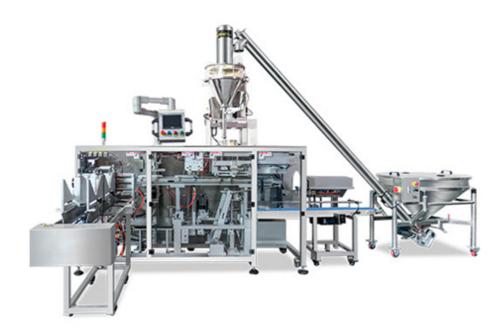

## Horizontal Premade Pouch Bagger TOPY-MDPL1/2/3

Zipper pouch seal groundnut granule cereal dates beans salt weigher packaging machine.

## **Features**

- 1. This is a fully-automatic packing machine with Multi-function which can be integrated with various filling systems.
- 2. Servo motor to control and high speed to work.
- 3. Automatic alarming function and stop when the inadequate air pressure.
- 4. Famous brand components, ensure the quality and durability of machine.
- 5. Smooth performance and low noise, perfect package appearance with enough film storage, Sensible safety device and no pollution during production to get Friendly working environment.

Automatic Operation From Suck bag→Open bag→Filling→Sealing→Complete. The programmable logic control (PLC) system controls it all for effective improvement of packaging efficiency and quality.