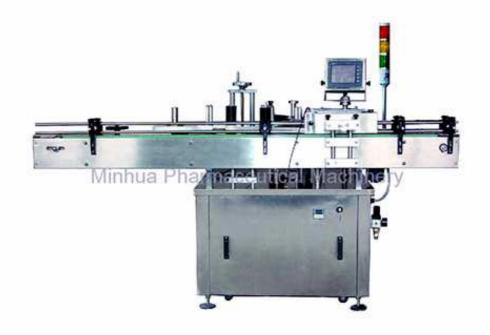

## Vertical type high-speed labeling machine PLM-A

This machine is applied to label the self-adhesive label on various cylinder bottles and containers.

This machine is widely used in pharmacy, foodstuff, and beverage, cosmetic and chemical etc industries.

## Features:

- 1. PLC control, touch screen operation interface, simple and reliable.
- 2. Open frame design, easy to adjust and change the label.
- 3. Variable speed with steeples motor.

4. The machine is made of SUS304 stainless steel and high grade aluminum alloy anodic treatment, no pollution, easily cleaning, meet the GMP standard, and the useful time is long.

9. Adopts AUTONICS photoelectric system, the accuracy of identify label is very high. Stable and reliable.

10. The noise of single machine is less than 50 dB.

## **Technical data:**

Labeling speed: 300 bottle/min Bottle size: diameter: 16-120 mm height: 35-200 mm Applied label: self-adhesive label height: 15-90 mm length: 23-300 mm Label coil dimension: inside diameter: 76mm external diameter: 300m Power: 300W Power supply: 220V/50HZ 1 phase Weight: 200 kg Overall size: 2000\*700\*1270 mm