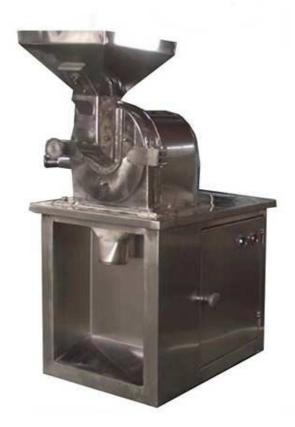

## SF -130/180/250/320 Series Universal Crusher

SF Universal pulverize It used the relative motion between movable and fixed teeth disc, the raw materials to be crushed undertakes the comprehensive action, such as impacted by teeth, friction, impacted between raw materials, finally, the raw materials to be crushed. Its features are simple and solid in structure, stable in operation, high crushed efficiency. The crushed raw materials can be discharged through the grinding chamber. Moreover, different size of raw material to be crushed can be through exchanging screen with different mesh. Its overcome the shortcomings existed in the old machines such as roughness, accumulated power. The machine made of good quality stainless steel, meet GMP standard.

## **Technical specifications:**

| Model                       | SF130         | SF180         | SF250         | SF320         |
|-----------------------------|---------------|---------------|---------------|---------------|
| Capacity kg/h               | 2-5           | 10-30         | 50-250        | 80-300        |
| Revolution of Spindle r/min | 4200          | 4200          | 4200          | 4200          |
| Working noise db            | small than 85 | small than 85 | small than 85 | small than 85 |
| Grinding size mesh          | 20-120        | 20-120        | 20-120        | 20-120        |
| Power of motor KW           | 1.5           | 2.2           | 5.5           | 7.5           |
| Overall size (mm) L*W*H     | 580*380*800   | 580*380*920   | 630*490*1160  | 810*500*1230  |
| Net weight kg               | 75            | 85            | 155           | 200           |