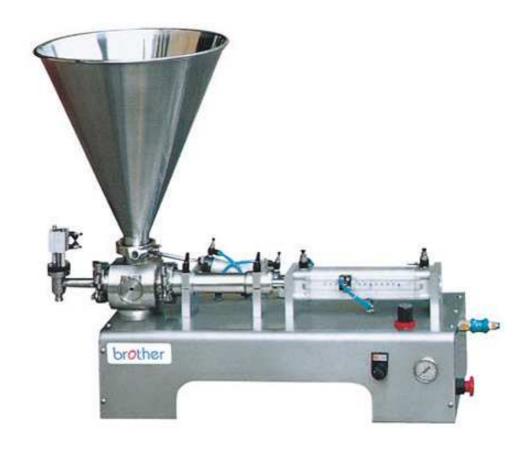

## Filling Machine DGF

## Features:

- ◆This machine is the semi-automatic piston type filling machine.
- ◆This machine has two filling heads in-phase, improving the work efficiency.
- ◆This machine is reasonable in design, small and exquisite in model, vertical structure, saving the place, the pneumatic part adopts the pneumatic components of Germany festo and Taiwan airtac.
- ◆The part contacting materials is made of 316L stainless steel.
- ◆Both filling volume and filling speed can be adjusted at will, filling accuracy is high.
- ◆Filling head adopts anti-leakage, anti-pull and with lifting filling device.
- ◆Optional Model: 5-60ml, 10-125ml, 25-250ml, 50-500ml, 100-1000ml, 250-2500ml, 500-5000ml