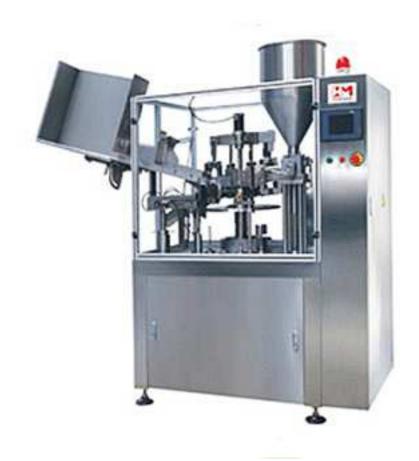

## HM TFS-A Series Tube Filling & Sealing Machine

Usage: suitable for filling and sealing Alu. tube or plastic tube with cream or ointment.

## Features:

- automatic feeding tube/medicine, printing registration, filling & sealing, embossing marks.
- hot air joint or hot jaw joint for plastic tube.
- filling volume: 5-120g,
- filling precision: 99%
- full stainless steel construction.

Model: HM TFS-A60

Capacity: 40-60 tubes/min.