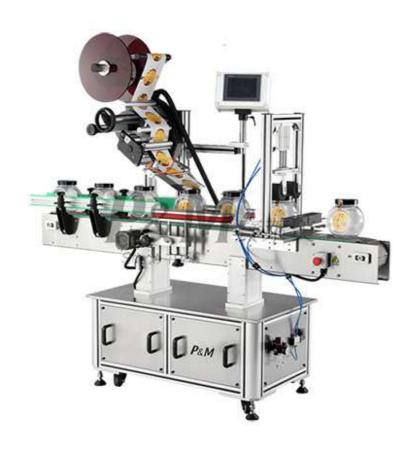

## TB-A Automatic Flat Bottle Labeling Machine

## **Description**

This machine fits for a wide range of products. One machine can basically achieve all the required of product labeling, especially for low volume, variety and changeable specifications labeling which can largely improve the labeling production efficiency and reduce equipment investment costs; it widely used in cosmetics, food, toys, daily chemical, electronics, pharmaceutical, plastics, printing and other industries, such as flat shampoo bottles, packing boxes, cosmetic flat bottles, bottle caps, plastic shell, SD-cards, batteries, flat, arc, circle face, concave, convex or other attached label.