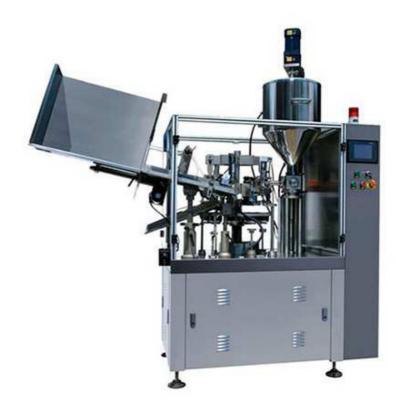

## VZ-60Z Metal Tube Filling and Sealing Machine

VZ-60Z Metal Tube Filling and Sealing Machine can be used in the industries of pharmaceutics, foodstuffs, cosmetics, daily chemicals for smoothly and accurately filling all kinds of pasty and viscous fluid and the materials alike, into soft metal tubes and then carrying out tube end folding, sealing and lot number printing.

## **Key Features:**

- ☆ Compact Design
- ☆ Driving Parts Fully-closed
- ☆ Pneumatic Tube Washing & Feeding
- ☆ Intelligent Temperature Control and Cooling System
- ★ Easy to Operate and Adjust
- ☆ 316L Stainless Steel Contact Parts to meet GMP Standard
- ☆ Safety Interlock Shutdown when Door is Open
- ☆ Overload Protection Provided
- ☆ Automated Working process from Tube Loading to Finished Products Output
- ☆ Automatic Orientation Effected by Photoelectric Induction