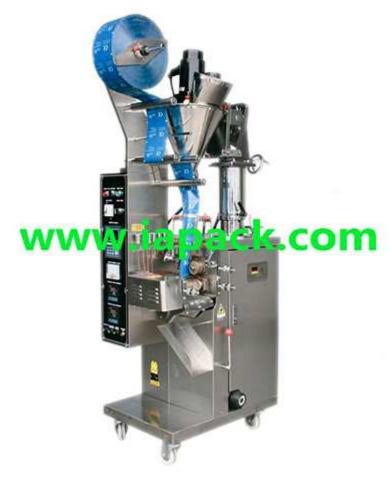

## ZTF-40/150 Automatic Powder Packaging Machine

ZTF-40/150 Automatic Powder Packaging Machine is designed and manufactured specially for powdery and super fine powdery products Driven by servomotor, the auger is rotating to fill products; furthermore, the filling range can be adjusted automatically through computer The processes of bag making, measuring, filling, sealing, cutting, counting and hot pressing codes can be done automatically. Packing material include several kinds of heat-seal lamination, such as PET/plated AL/PE, PET/PE, NYLON etc.

## Features:

- 1. All stainless steel cover meets to GMP standard.
- 2. Equipped with antipollution and dustproof device.
- 3. Automatic adjustment of pouch size and filling range.
- 4. Photocell controller is easy to manipulate.

- 5. The horizontal sealing uses high temperature resistant bearing which will ensure the continuous operation of the machine without filling the oil regularly.
- 6. The operation facility is controlled by American Intel computer, all function is displayed with digital screen.
- 7. Minimum sealing temperature variation employs PID temperature, the tolerance is controlled by  $\pm 2\%$ .
- 8. Sealing part: roller spends process is special designed and the effect of sealing is very well
- 9. Equipped with easy open system.
- 10. Equipped long filling screw make the sealing area clean and strong and compact shut-off door is used to prevent from product clamping at sealing jaw.
- 11. Have gained the European CE certification