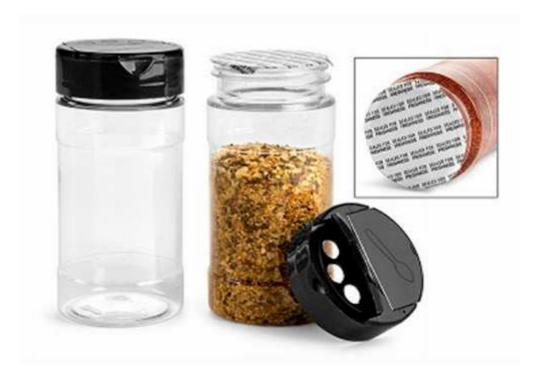

### **Applications:**

Jar can tin spice film sealer for spice, pepper, salt, rice, curry powder, tap powder, garlic powder

# Typical Packaging Application:

- High capacity product of jar, can, tin
  Together with powder filling machine
- Connect with capping machine, labeling machine, coding machine, shrink machine, patelizer etc