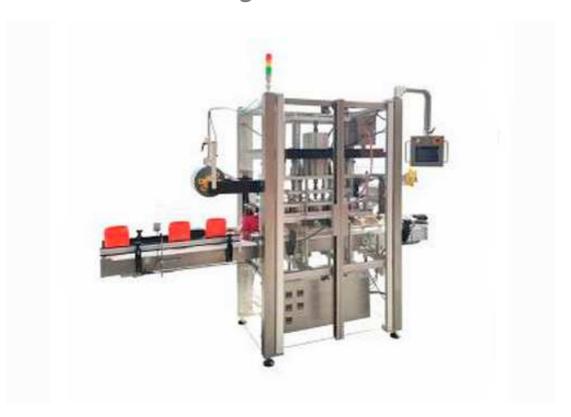

# FS-6 Automatic Film Sealing Machine for Bottle / Jars

#### Features:

- 1. Servo Motor Driven Horizontal Screw
- Accuracy Position, Elegant Seal and Punch
   Screw Position, High speed
   Suitable for various bottle shape and size
   Both ok for aluminum and transparent film
   PLC Control, Touch screen operation

## **Technical Dates:**

| Model             | FS-6                              |
|-------------------|-----------------------------------|
| Can Size          | D:50-150mm H:50-200mm             |
| Position          | Screw Position                    |
| Capacity          | 60-90 bottles/min                 |
| Film Material     | Transparent film or aluminum film |
| Air Consumption   | Transparent film or aluminum film |
| Voltage           | 600L/Min, 0.6-0.8Mpa              |
| Overall Dimension | 2800×1200×1900mm                  |
| Net Weight        | 850KG                             |