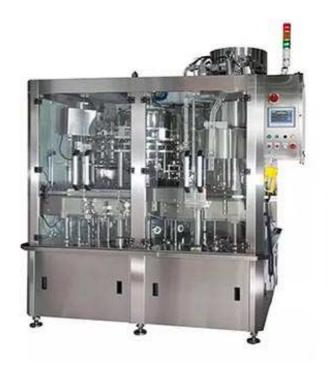

## LW-12QF4S Automatic Rotary Quantitatively Filling & Capping Machine

Suitable for bottle: Glass or plastic bottle Suitable for cap: Aluminum or plastic cap

Suitable for product: Thick particle-free and less prone to blistering for the liquid.

## Features:

• The machine employs rotary of quantitatively filling and capping.

• Filling volume adjustable.

## Specification:

| Me                | echanical Specifications |
|-------------------|--------------------------|
| Capacity          | 80~120BPM                |
| Consumed<br>Power | 5KW                      |
| Dimensions        | L2550 x W1800 x H2600 mm |
|                   | Control System           |
| НМІ               | WEINTEK                  |
| PLC               | MITSUBISHI               |
| Inverter          | DELTA                    |