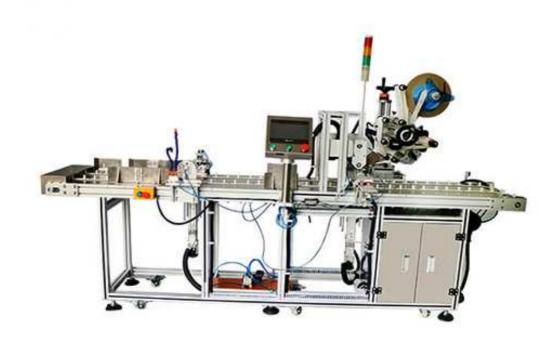

## Automatic High-Precision Labeling Machine HL-T-804

HL-T-804 Applicable to cylindrical products, wider labels, small taper round bottle, realizing orientation labeling, Such as water filters and other environmentally friendly cylindrical filter products

This is a custom made machine according to customer's requirement. It is applicable to positioning labeling of cylindrical products, wider labels, small taper round bottle etc. For example, water filters and other environmental filter cylindrical products.

## **Technical Parameter:**

| Model                 |        | HL-T-804                      |  |
|-----------------------|--------|-------------------------------|--|
| Labeling Accuracy     |        | ±1-1mm                        |  |
| Labeling Speed        |        | 30-50pcs/min                  |  |
| Applicable Dimensions |        | 30-100mm                      |  |
| Applicable Labe Size  | Length | 6mm-250mm                     |  |
|                       | Width  | 6-16mm                        |  |
| Power Supply          |        | 220V/50HZ                     |  |
| Weight                |        | 220KG                         |  |
| Machine Size (LxWxH)  |        | About 2800*1000*1400mm        |  |
| Delivery Time         |        | 10-15 Days                    |  |
| Туре                  |        | Manufacture, Factory, Suppier |  |
| Packaging             |        | Wooden box                    |  |
| Shipping Method       |        | Sea.Air and Express           |  |
| Payment Term          |        | L/C, T/T, Money Graml etc     |  |