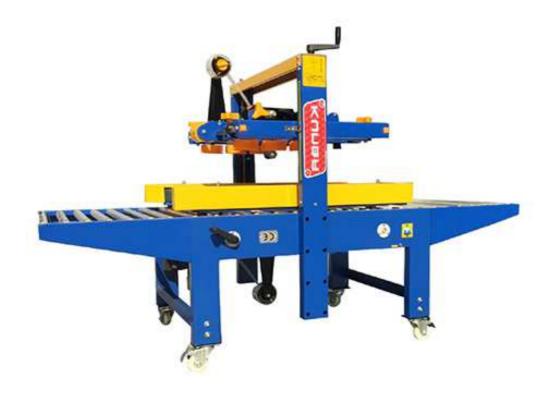

## Tape Carton Sealer FJ-6050S

Carton sealing machine adopts the adhesive tape to seal the carton. It is fast and easy to adjust. It can finish the action of the upper and down sealing in one time. It can also use the printing adhesive tape to improve the product image. It is the first choice for the automatic packaging enterprises. The key part of the sealing machine is the drive motor, the larger the motor power is better. Light and durable, easy to operate. Tape carton sealing machine is mainly applied to carton packaging, can stand operational results, but also with supporting the use of pipeline, widely used in household machinery, textiles, foodstuffs, department stores, pharmaceuticals and chemicals industry. Carton sealing machine is affixed to the tape sealed cardboard box seal, fast and easy to adjust the economy, can be completed on a up and down sealing action, adopt the printing tape, but also improve product image.