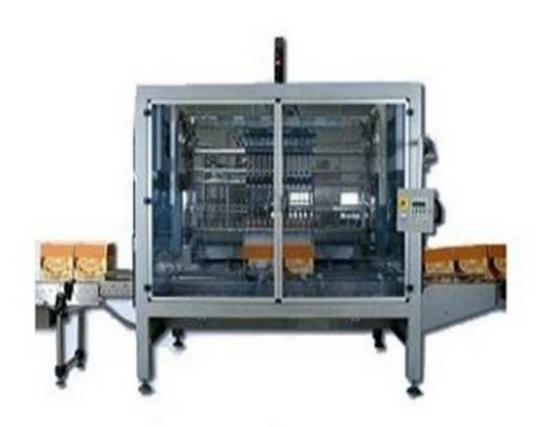

## Automatic Case Packer (Vertical Type) JP-C-01

Electric packer machine is of intelligence automation equipment, it adopts P.L.C control, and touchable screen control, with ultrahigh depart device to pack all kinds of container, plastic bottle, regular and irregular bottles, and other packed boxes with extra boards. The bottle pins seize the bottle and relax in the carton. It is widely used within production line for it has reduced labor tension and improved the packing efficiency.

## **Technical Parameter:**

Carton size: L200-500 W150-400 H100-150mm

Table height: 750±50mmCapability: 600-720 ctn/hour

• Machine Dimension: 2000×2300×2000mm

Power: 220/380 50/60Hz
Pneumatic: 5-6kg/cm³