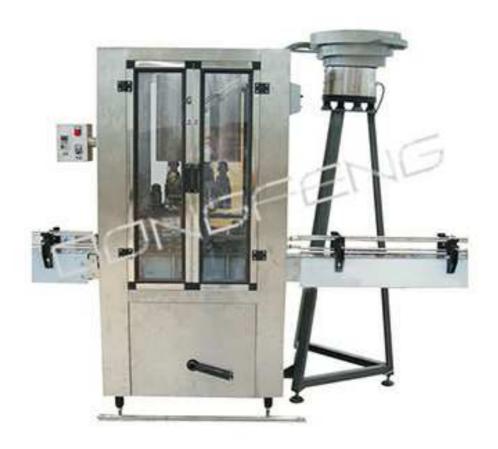

## Fully Automatic Capping Machine (ACM-8)

This is our newly developed capping machine, integrates bottle inlet, cap sort, cap feed, capping, bottle outlet together. Well suitable for diversified caps, also very friendly applicable for anti-theft caps. Caps are grasped and positioned well, harmless to caps during the machine running. Fast speed of machine and high qualified rate of capping, it bears step less adjusting, can reach the international advanced level of similar products.

## Working principle:

- 1) This capping machine adopts rotary type for screwing caps. Caps are oriented and supplied to the cap grasping area, capping heads grasped caps send to capping area by compressed air for doing capping work, finally capper bottles are outlet by conveyor.
- 2) Caps tighten can be adjusted by clutch.
- 3) Bottle inlet can cap inlet are controlled synchronously
- 4) Reversed caps can be ejected. (Optional function)