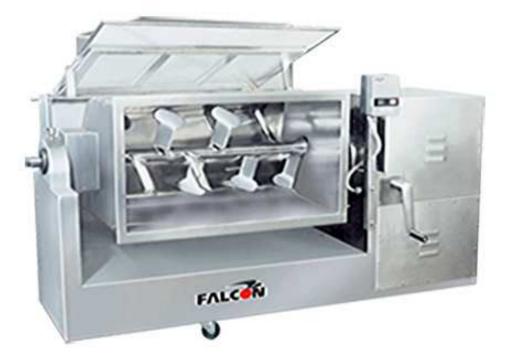

## Mass Mixer FALCON MM 50/100/150/200

Salient Features: All contact parts are made of SS 304 (SS 316 optional) Thrust bearings are provided to carry rigid and thrust load. Easy for cleaning and operating. Interlocked acrylic dust cover for inspecting the mixing process. The tilting device provided for easy unloading of the material.

## Salient Features:

- All contact parts are made of SS 304 (SS 316 optional)
- Thrust bearings are provided to carry rigid and thrust load.
- Easy for cleaning and operating.
- Interlocked acrylic dust cover for inspecting the mixing process.
- The tilting device provided for easy unloading of the material.