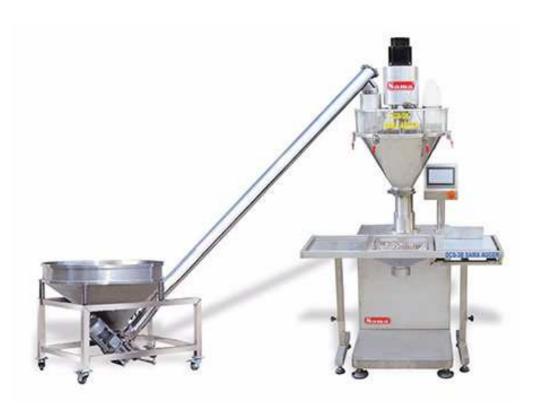

## Sama Auger Filler Machine (DCS-1A)

This machine is widely used to fill powder products: such as milk powder, flour, starch, coffee powder, spices, curry powder, protein powder, condiment, herbal powder, chemical and medical powder products.

## **Description:**

- The meticulous design and construction of the Sama Auger.
- Perfect finish of the product contact surfaces.
- The precision and consistency on the angles at which the screw moves and the way it rotates. Guarantee the Sama Auger maximum dosing precision.
- All the functions are easy to handle.
- Milk powder filling machine, flour filling machine, starch filling machine, coffee powder filling machine, spices filling machine, curry powder filling machine, protein powder filling machine, condiment filling machine, herbal powder filling machine, chemical filling machine and medical powder products filling machine.