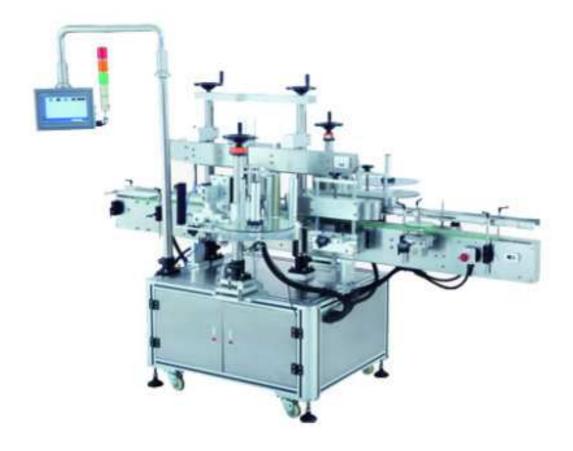

## Automatic Sticker Labeling Machine ES-RB

Available to label on the square, round or plat object in medicine, food, grain and oil, cosmetics and other industries. Have the positioning labeling function for round bottle, and have the advantage of long-term durability.

## **Functions and Features:**

Use the as the flexible symmetrical double chain as the bottle's correction mechanism, make sure the state of bottles are consistent and correct before entering the labeling mechanism. Servo motor style double-side labeling machine. The system of double-side labeling machine automatically detects the actual size of the being pasted object, make sure that labeling finished by many processes without bubbles, such as mainly to label, labels are confirm that mainly to label, labels support by the scraper blade, sponge roll extrusion, etc. Top string regulation equipment makes the operation of changing bottles with different sizes more simple and convenient. Designation for plat, square, irregular surface and curved bottle to make sure the labeling accuracy and effect.