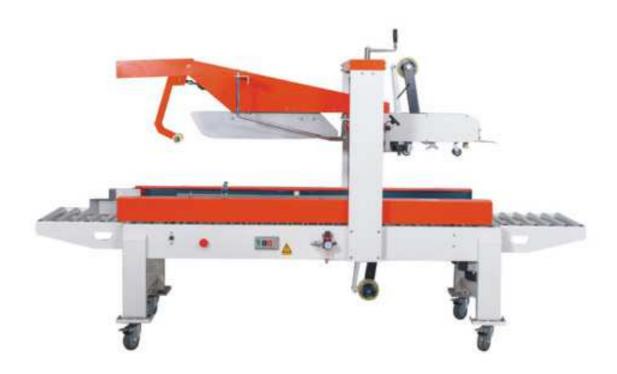

## Automatic Carton Folding And Sealing Machine TFD-FX100

The TFD-FX100 carton sealing machine is mainly used in sealing and packing cartons, which can be used either independently or as a necessary part of a production line. The machine is widely used in the fields of electrical, domestic, textiles, foodstuffs, general merchandise, medicine and chemical industries.