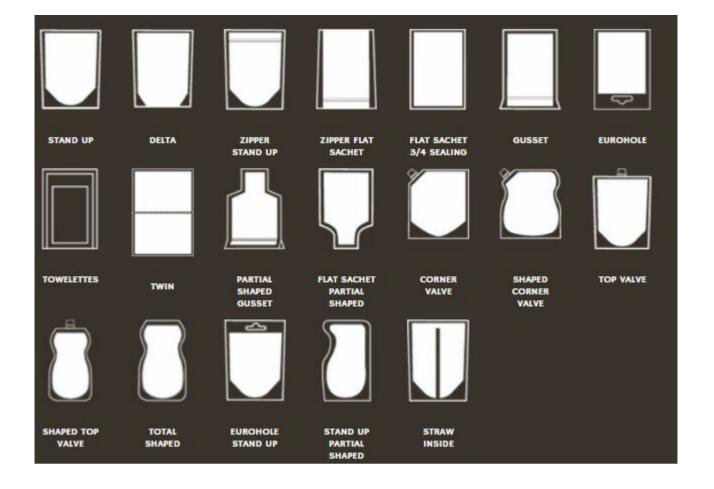

| *minimum recommendable location area. | į |
|---------------------------------------|---|
| Dimensions : mm                       |   |

HB-15 Corner Valve

HB-15 Zipper