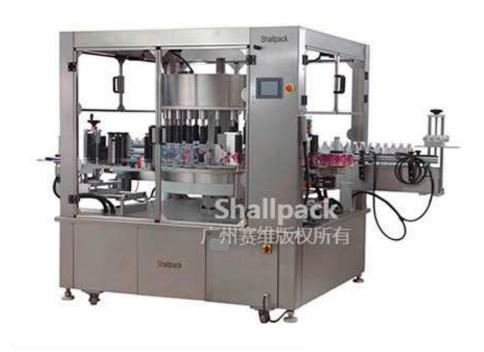

## Rotary Positioning Self Adhesive Labeling Machine SLP-400D

Rotary positioning self-adhesive labeling machine

## Features:

- ◆ For labeling all kinds of round and square containers, different models can be chosen for 1 to 3 labels.
- ◆ Mechanical positioning labeling device for any specified positioned labeling which is implemented during operation with accuracy, efficiency & stability.
- ◆ 18 container stations, with infeed and discharge conveyors on the same line.
- ◆ 8 dimensional adjustment for the labeling station with position display device for precise positioning. Rapid adjustment without requiring any tool.
- ◆ New labeling clutch to stablise the label tension for smooth operation, 3-point label adjustment device stablises the label panel.
- ◆ Each component is CNC processed for accurate, stable and guiet operation.
- ◆ All the components are sealed against dust.
- ◆ All the material is corrosion resistant, suitable for industrial production.
- ◆ Professional waterproof design guarantees dry operating environment for all the bearings.
- ◆ Container flow monitoring device allows automatic speed adjustment.
- ◆ Safety doors: the machine stops automatically when a door is open.
- ◆ All electrical components comply with CE standards.
- ◆ Automatic fallen bottle detection and elimination system.
- ◆ Solo ONE independent main bearing facilitate the up & down movement. No locking & easy adjustment avoids position changes of the press-bottle turn plate and the main bearing during the re-locking.
- ◆ The labeling station is synchronized with the main engine. The main engine speed is adjusted according to the infeed speed, the labeling accuracy is guaranteed.
- ◆ Open press-bottle design allows any manual removal of containers.
- Safety clutch prevents blockage caused by fallen bottles.

- ◆ Waterproof container plates for round, square & nonstandard containers, fast changeover without requiring changing main components.
- ◆ Stainless steel guiding star-wheel with well polished edges produces no scratch on the bottles.
- ◆ Easy cleaning & maintenance.
- ◆ Maximum output rate of 24000 BPH, infinitely variable speed adjustment, matching with filling machines and improving production output.