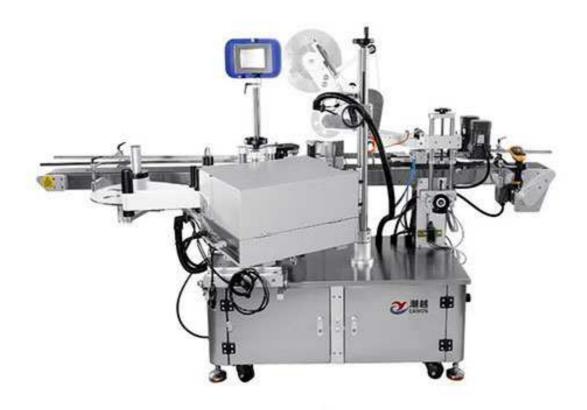

## Instant Printing Stick Mark Machine

Widely used in electronics, packaging, logistics, supermarkets and other industries; Application examples: the barcode label of the corresponding model is attached to the mobile phone box, the corresponding serial number label is attached to the logistics scanned items, and the corresponding model label is attached to the air conditioning box, etc., which effectively improves the production efficiency.

## **Features**

- · using the imported zebra-brand industrial printing engine, the printing speed is fast, the printing is stable and the font is clear.
- · the labeling head is controlled by the high-precision servo motor of the famous factory.
- · double-stage test clutch design makes the label tensioning force more stable and improves the labeling accuracy.
- · the control system adopts Siemens and is equipped with a touch screen display. Chinese and English bilingual operation interface.
- $\cdot$  the labeling head is easy to adjust, and the labeling speed and conveying speed can be tracked synchronously.
- · transmission line speed, tape speed and marking speed can be set and controlled on the touch screen.