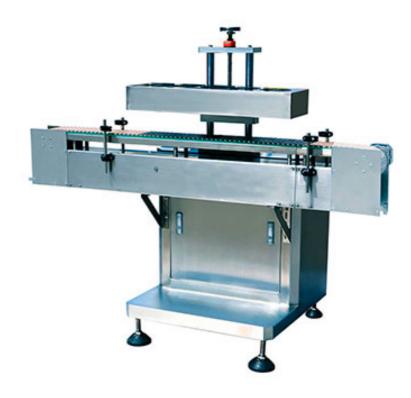

## Packing Machine JF-M1

The bottles with aluminium foil pass under the inductive head, the aluminium foil heats after receiving the energy produced by the inductive head. The heated aluminium foil melt the plastic film attached to the aluminium foil and glue to the bottle mouth so it can achieve the sealing effect.

## **Specification:**

| Model                   | JF-M1                                                                             |
|-------------------------|-----------------------------------------------------------------------------------|
| Applicable bottle shape | 15~500ml round, oblate, square, flat square bottle, bottleneck diameter (15~45mm) |
| Production capacity     | 50~120 bottles per minute                                                         |
| Power supply            | AC220V 50Hz2.5kw                                                                  |
| Air pressure            | 0.6Mpa                                                                            |
| Overall dimension       | 1200×500×1250mm                                                                   |
| Weight                  | 100kg                                                                             |