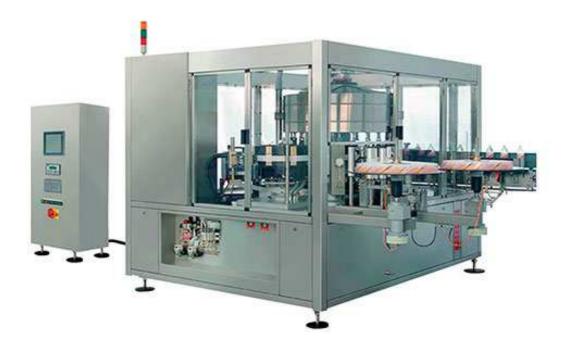

## Hot Melt Glue OPP Adhesive Labeling Machine HLML5

Linear OPP hot melt glue adhesive labeling machine is the newest continuous operation of the labeling machine. The mainly used for container labeling cylindrical shape of detergents, beverages, mineral water, food, etc. The material of label is using the environmental material of OPP films. It can be automatically oxidative decomposition and reduce production costs by more than 30 percent. Labeling machine is control by PLC touch screen, all-electric eye are using imported advanced configuration. This labeling machine with high speed, high accuracy, stable performance, easy to operate and look elegant appearance.