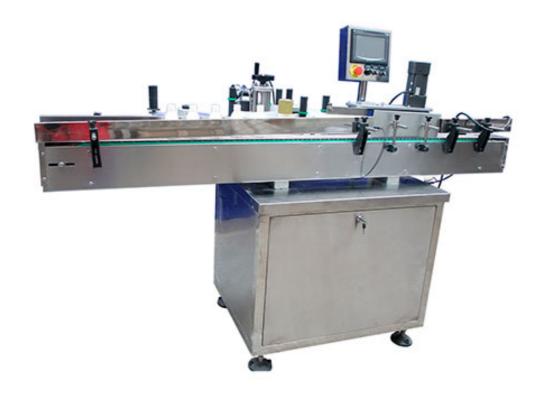

## Automatic Sticker Labeling Machine Custom Tamp Label Applicator

It is mainly used for round bottles, square or special-shaped bottles, and can label with one or more labels use servo to label. Stable labeling and high precision. According to the need, install the hot stamping machine; print the production date, batch number and shelf life, etc. Manufactured in accordance with GMP standard. Widely used in pharmaceutical, food and chemical industries.

## **Characteristic:**

- 1. PLC touch screen control, simple operation
- 2. Servo motor control to ensure the precision of labeling
- 3. No bottle, no label, no label have automatic alarm function
- 4. Can be connected with other equipment as production line
- 5. Using the ss304, meet the GMP

## **Technical Parameters:**

1. Capacity: 0-150 bottles/min

2. The length of the label: 20-200mm

3. The label width: 10-100mm

4. Label size: The inner diameter is 76mm, and the outer diameter≤380mm

5. Voltage: 220V 50Hz or according to customer

6. Weight: 250Kg

7. Dimension: 2000\*850\*1500mm