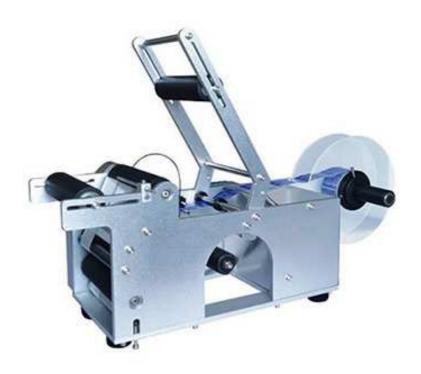

## Semi-Automatic Round Bottle Labeling Machine MT-50

## **Description**

- 1. Suitable for different size of adhesive label or adhesive film on all kinds of round bottle, High accuracy and high speed, dispensing & labeling automatically.
- 2. Suitable range: Round bottle, Round tank, Round barrel to self-adhesive labeling.
- 3. It is used in PET bottle, plastic bottle, glass bottle, Metal bottle and so on round bottle etc.

## **Features**

- 1. Small structure takes up less space and easy to move and load.
- 2. Good labeling precision and stability; Neat, no wrinkle, no bubble.
- 3. It has powerful function. It can achieve circumferential position labeling and non-position labeling easily by switch control.
- 4. It satisfies the circumferential position labeling and non-position labeling on diameter between 12-120mm bottles.
- 5. It is easy to use and adjust. The new workers can use or adjust it easily after simple training.
- 6. Conveyer parts are completely covered to avoid the abnormal conditions which make the use safer.
- 7. The clever design which allow user to mechanically adjust some structure combination and label winding, makes it easy to adjust the labeling position freely. All these make it easy to change products and wind labels.
- 8. Has 2 control methods: automatic and semi-automatic. Workers can choose either sensor control or feet step control for labeling according to reality.
- 9. Whole equipment is mainly made of stainless steel and high level aluminum alloy. The whole structure is strong and harmonious.
- 10. Has fault stop function, production counting function