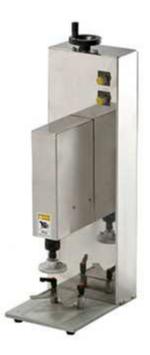

## Tabletop Semi-Auto Capping Machine CT-100

Tabletop Semi-Auto Capping Machine CT-100 is ideal for low volume applications. Very easy to use, only place the cap on the bottle and slide the bottle to the positioning rest.

## FEATURES:

- Heavy duty aluminum and stainless steel stand with vibration absorbing rubber feet
- Made of SUS#304 and aluminum
- Capping torque settable, no over-capping
- Suit for plastic screw or press cap

## **SPECIFICATIONS:**

- Power: single phase 110/220VAC, 50/60Hz
- Capping speed: 15 Bottles/min
- Works with caps from 20mm to 110mm in diameter
- Height of bottle: 200mm
- Machine Dimensions: (L)280mm (W)350mm (H)650mm
- (For reference only, the real drawing should be considered as final.)