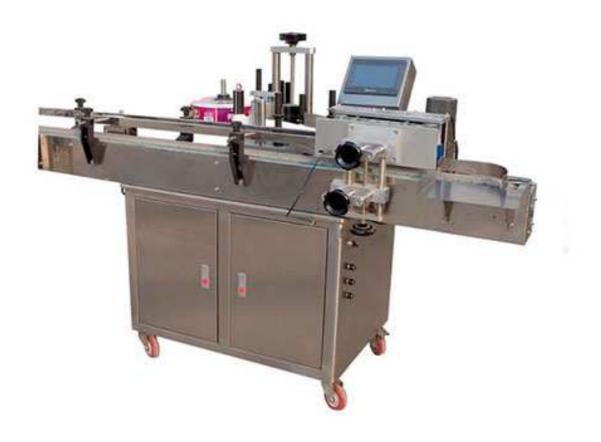

## Round Bottle Labelling Machine

Vertical round bottle labelling machine adopts advanced rolling on label, using computer control, synchronous tracking, label is controlled by the stepper motor or servo motor control, automatically detect the bottle and label size to ensure accurate labeling, automatic synchronization. The machine is controlled by microcomputer, touch type large LCD panel, display and store ten sets memory devices.

During the labelling machine is working, can work together with the bottle collector. and can also be used directly in the production line. The round bottle labelling machine also can be equipped with printer. the round bottle labeling machine is easy to clean, easy to operate and high working efficiency for label. This label sticker machine material is 304 stainless steel and anode made of advanced Aluminum Alloy, This labeller machine can be used in many fields such as pharmaceutical, chemical, food and other industries automatic labeling containers.

## **Parameters**

- Labeling speed: 100-250 bottles / min (related to bottle and label size)
- Conveyor speed: 0-23 M / min can be adjusted
- Labeling accuracy: + 1mm (excluding packaging and label error)
- The bottle size: diameter 20- diameter 100mm, or customize
- Application of roll inner diameter: more than D: 76mm
- Application of roll outer diameter: less than D: 300mm
- Use power: 220V/50Hz 200W
- External dimensions: (L) 1700 x (W) 650mm \* (H) 1300mm