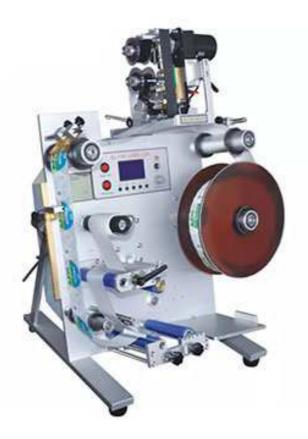

## SL-130 Round Bottle Labeling Machine

SL-130 Round Bottle Labeling Machine adopt imported electromagnetic clutch with precision. High class aluminum alloy anode treatment has long service life. Adopt famous factory electric engine to ensure high load and long period operation. All parts ang standardized components are carefully made by adopting stainless steel. With PLC control panel, liquid crystal display has the sense of the items. Imported label inspection optical coupler can ensure high precision. It is applied to the labeling of round bottle containers with small quantities but many.