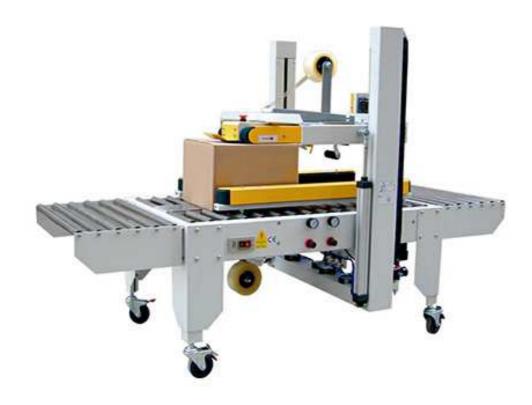

## Random Top and Side Belts Driven Case Sealer STE-50P

## **Product description**

- >Heavy duty built, has long service life.
- >Manually adjust the height and the width for different size of cartons;
- >Top and Side belts driven; top and bottom sealing.
- >Cutter Safety system to prevent hands form stabbed by the cutter.
- >Both steel and stainless steel types.