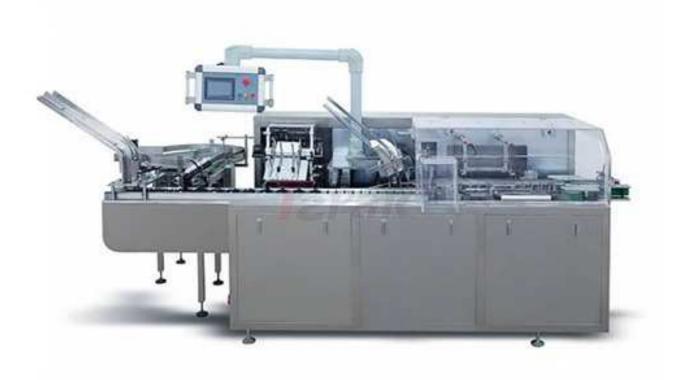

## ZH-100 Automatic Box Packing Machine (Small Box)

The machine is suitable for package the pharmaceutical products, foods, cosmetic and daily products, such as blister package tables, blister package pill, granules in 4 side sealing bags, bagged powder, plaster paste, lipstick, facial mask, milk tablet, 4 side seal wet wipes, poker... and so on.

## **Product Description**

Production flow: Inner materials – loading materials – enter conveyor – box charger – opening box – box transfer – fill material (paper charger – fold paper – add instruction paper) – lot number printing – sealing box [Tongue insertion/Spray glue] – box output conveyor – finished