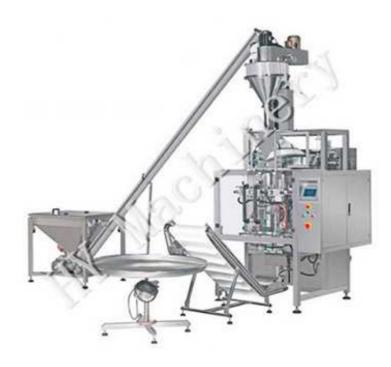

## HYVF-F VFFS Vertical Powder Packing Machine

VFFS Vertical Form Fill Seal automatic packaging machine is a new type packaging machine developed for large-capacity packaging industries of agricultural, foodstuff, pharmacy, fertilizer etc. Vertical Form Seal automatic packaging machine integrates bag-forming, filling, sealing, cutting, printing, punching, counting, etc. into one, its packaging rate can reach 25~80 times/minute. The kernel control section of the packaging machine adopts PLC and touch screen. The automation degree and operating reliability of this system has reached domestic advanced level. In addition, this packaging machine can realize quick changeover between continuous bag packaging and separate bag packaging, thus improving flexibility of field use. It can be connected with material elevator, output conveyor, metal detector, afterward-packaging equipment to form a fully automatic packaging streamline.