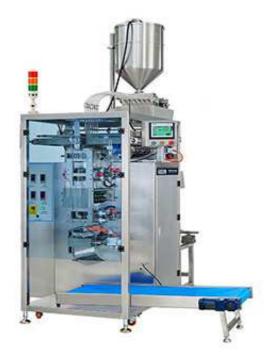

## WP-880Y Ketchup Bag Packing Machine

This ketchup bag packing machine Suitable for packing ketchup, thick paste material in the medicine, food, daily chemical and other industry, automatic packing into sachets with measurement requirement.