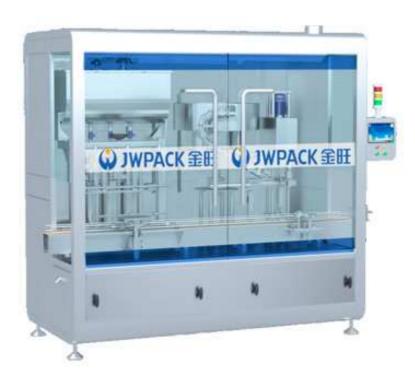

## CCG5000-3-1 Pet Bottle Viscous Pharma Automatic Liquid Filling Machine

CCG5000-3-1 automatic filling cover is a combined packing machine integrating filling and rotary cover. Suitable for the filling of water agent and high viscosity materials. The whole machine has the characteristics of compact structure, small land area, easy cleaning, easy operation, convenient and fast replacement of quality rules, which can save to the greatest extent human.