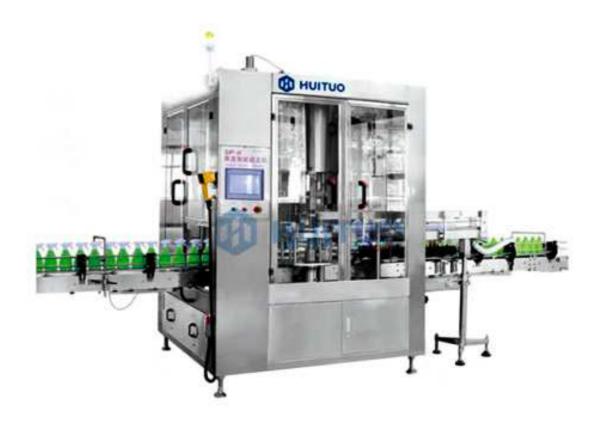

## Single Head Filling Capping Machine

This capping machine has one manipulator, dispatches caps in high speed with no reverse caps which can be suitable for various types of bottles.

The cap supplying system and the manipulator works at the same step. When caps capped well, the bottles and the caps are relative static, the clutch releases, this can avoid bottles getting injured to achieve high qualified rate of capping. The surface of machine is made of high quality stainless steel, the electrical elements use international famous brand which makes machine more stable, good-looking meets GMP standard.