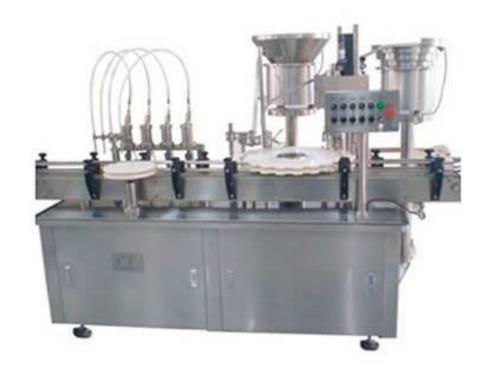

## Liquid Full Automatic Bottle Filling Machine

Widely used in filling various oils and viscous liquids, such as paint, edible oil, honey, cream, paste, sauce, lubricating oil, daily chemicals and other liquid products.

## **Product Description:**

- 1. Can connect with bottle feeding table, capping and labeling machine, effective cost / space saving
- 2. It has intuitive and convenient operation, measuring accurate, positioning precision
- 3. Fully in accordance with the GMP standard production and passed CE certification
- 4. Siemens Touch screen/PLC+anti explosion pump+Servo motor control
- 5. No bottle no filling

## **Technical Parameter:**

Production capacity: 20-120 bottles / min

Filling head: four, six.eight or ten filling heads(according to capacity)

Filling range: 10-30ml,30-500ml,500ml-2L

• Filling precision: ± 1% to 2%

• Capping rate: ≥ 98%

• Power supply: 380V 50Hz

Power: 2kw

• Dimensions: 2500\*1270\*1550mm