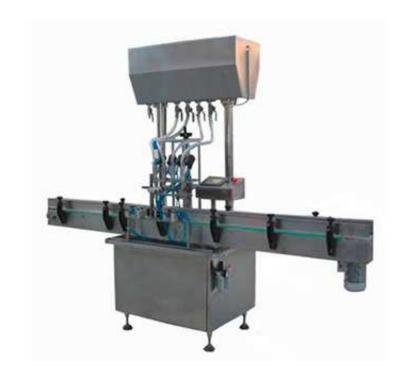

## KGF-X Flow-type Liquid Filling Machine

This machine is suitable for filling disinfectant, pesticides, oil, and high-dose beverage.

This machine adopts flow-type filling, PLC control, touch screen operation.

The filling volume can be adjusted easily.

## **Technical Parameters**

| Production capacity | Four filling nozzles : 1200 - 2400 bottles/hour  |
|---------------------|--------------------------------------------------|
|                     | Eight filling nozzles : 2400 - 4800 bottles/hour |
| Applied bottle      | ≥200 ml                                          |
| Filling accuracy    | ±1 %                                             |
| Air consumption     | 5 m3/h                                           |
| Power               | 1.5 KW                                           |
| Power supply        | AC,380V/50HZ 3 phase or customization            |
| Overall size        | 3000 x 900 x 2100 mm                             |