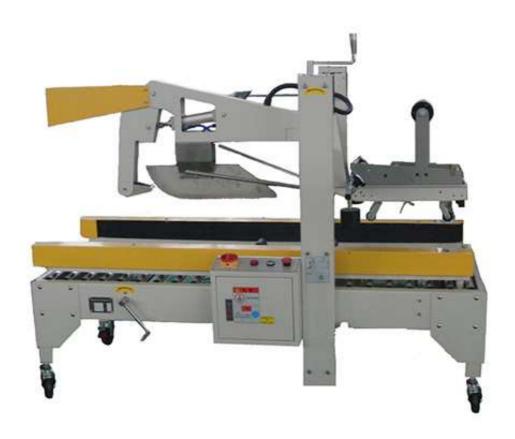

## YHAS Automatic Carton Sealing Machine

## **Description:**

- 1. Up and down both sides of the belt drive, to make upper and also lower closing, quickly, smoothly, appropriate for high and slim container closing. (Such as computer situation).
- 2. According to the carton, by hand change the width as well as height.
- 3. Take on namely stick sticky tape, simple to change, rapid and economic, well sealed, standard, gorgeous replace man-labor, rise manufacturing efficiency up by 30 %, conserving 5-10 % of supplies, and it excels option to improve manufacturing effectiveness, conserve price, understood packaging standardization.
- 4. The Automatic Carton sealing machine has actually been extensively made use of in domestic as well as international widely known computer instance as well as LCD makers.