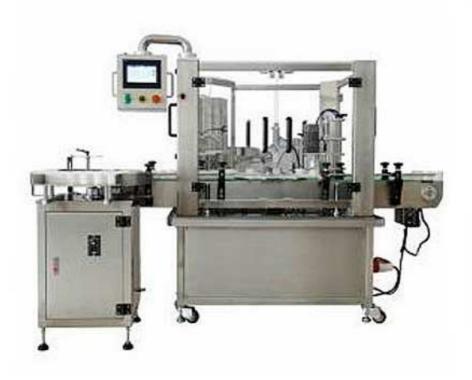

## **PF-1 Cream Filling Capping Machine**

## Features:

- 1. Easy adjust for various filling volume
- Easy adjust for various bottle shape and size
  No bottle, No Fill, No leak after fill
- 4. Easy Dismantle and Clean
- Easy adjust for various cap shape and size
  PLC Control, Touch Screen Operation

## **Technical Dates:**

| Model             | PF-1                  |
|-------------------|-----------------------|
| Can Size          | D:40-100mm H:40-120mm |
| Fill Tool         | Piston Filler         |
| Capacity          | Max 32 bottles/min    |
| Fill Range        | ≤100ml                |
| Hopper Capacity   | 30L                   |
| Voltage           | 1Phase 220V, 1.8KW    |
| Overall Dimension | 2641×2249×1485mm      |
| Net Weight        | 850KG                 |