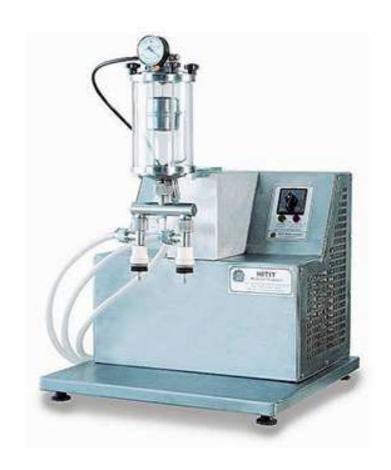

## HM 60 VLD - Semi Automatic Perfume Filling Machine by Vacuum

## **Product Details**

It fills perfume, lotion, and cologne, cleaning milk, tonic, rosewater, syrup and similar kinds into various kinds of glass and PE bottles without arranging its volume automatically.

The filling system is level based, and operated by vacuum. Therefore, mainly it is used for perfumes. By the help of level based volume filling, any kind of shaped bottles can be filled.

It is a high efficient, easy to use and maintenance machine.