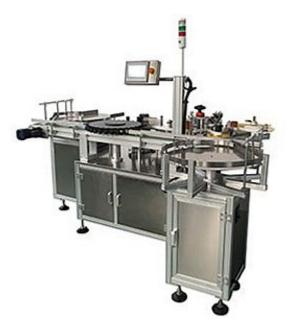

## **HPLM-A High Speed Rotary Labeler**

This machine is in rotary labeling way for round shape products, specially suit for the company with high production, labeling speed can be 300-500pcs / min.