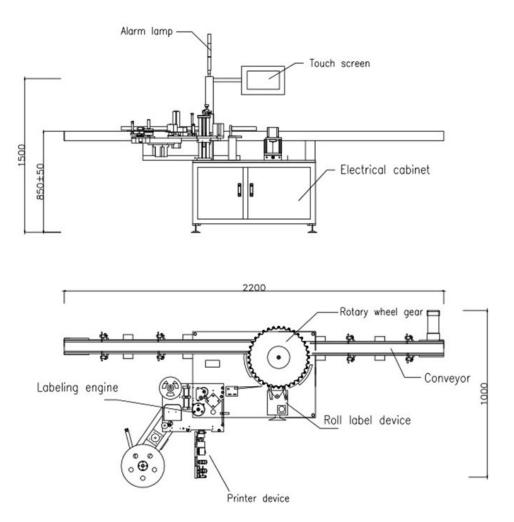

## **HPLM-A High Speed Rotary Labeler**

This machine is in rotary labeling way for round shape products, specially suit for the company with high production, labeling speed can be 300-500pcs / min.

## **Parameters**

| Model                            | HPLM-A                                                    |
|----------------------------------|-----------------------------------------------------------|
| Driving Mode                     | Servo motor                                               |
| labeling methods                 | The bottle is stand into, stand labeling, stand out       |
| Conveyor Speed (m/min)           | ≤40                                                       |
| Labeling Accuracy                | ±1.0mm                                                    |
| Label material                   | Adhesive sticker, opaque or transparent label             |
| The inner diameter of label roll | 76 mm                                                     |
| The outer diameter of label roll | 350 mm(max)                                               |
| The size of bottle               | Outer diameter 20-100mm, height 25-200mm                  |
| The size of label                | Height 20-180 mm length 25-200 mm                         |
| Printer to use air               | 5kg/cm <sup>2</sup>                                       |
| Voltage                          | AC220V 50/60HZ Single side (Can customized as buyer need) |