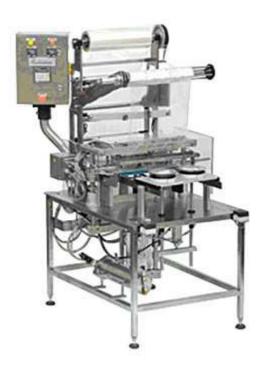

## Semi Automatic PAO Line of machines for sealing from the roll

**Performance:** Semi Automatic PAO Line of machines performs membrane cutting and sealing from the roll.

Output: up to 10, 15, 25 cups a min

Product: Powder / Granulated / Pieces / Paste / Liquid

The PAO model Sealing machines are customized for the specific requirements of each project, and are cost-performance efficient as well as user friendly.

## Features:

- ◆ Cuts and seals directly from the roll then automatically advanced and the waste is rewound
- ◆ Semi-Automatic or automatic models depended on the required output.
- ◆ Easy exchange for different containers sizes.
- ♦ High safety standards.
- ♦ All the product contact parts are stainless steel. The machine is constructed of stainless steel, anodized aluminum and plastic all of which conform to EEC, 3A, FDA standards for food grade materials.